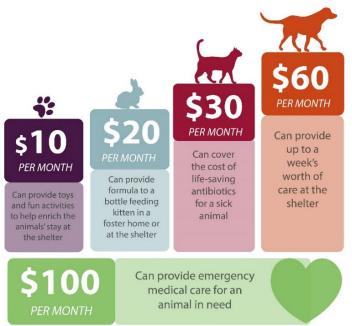

## MONTHLY P.A.W. Program

Monthly P.A.W. (Pre-Authorized Withdrawal) donors are the backbone of our organization, ensuring we have continuous income to care for the animals. Not only do we have usual monthly bills to contend with, but fluctuating needs for medical care and vaccines, pet food, and other necessary supplies needed to provide for the animals. It takes a village to care for the hundreds of animals that use our shelter each year, and our monthly donors are that village to the Brant County SPCA. Please consider how your monthly donation can help the animals by reviewing the levels of giving below.